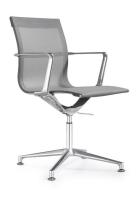

## Joan Stool

## **Features**

- Mesh seating surface
- Waterfall seat design
- Rated for 300 lbs.
- Pneumatic height adjustment
- Dual wheel 60-mm carpet casters with polished chrome insert
- Ultra-high polished aluminum arms and base
- Understructure is bright polished aluminum
- Oversized base
- Arm detail wraps around the back