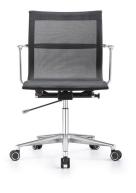

## Joan Stool

## **Features**

- Mesh seating surface
- Waterfall seat design
- Rated for 300 lbs.
- Pneumatic height adjustment
- Dual wheel 60-mm carpet casters with polished chrome insert
- Ultra-high polished aluminum arms and base
- Understructure is bright polished aluminum
- Oversized base
- Arm detail wraps around the back

| Seat Depth      | 16"          |
|-----------------|--------------|
| Back Height     | 17.75"       |
| Between Arms    | 20.5"        |
| Overall Width   | 23"          |
| Seat Height     | 24.5"- 32.5" |
| Arm Height      | 32.5"- 40"   |
| Shipping Weight | 36.5lbs.     |
| Carton Size     | 31"x23"x22"  |