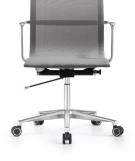

## Joan Stool

## **Features**

- Mesh seating surface
- Waterfall seat design
- Rated for 300 lbs.
- Pneumatic height adjustment
- Dual wheel 60-mm carpet casters with polished chrome insert
- Ultra-high polished aluminum arms and base
- Understructure is bright polished aluminum
- Oversized base
- Arm detail wraps around the back

| Seat Depth      | 16"          |
|-----------------|--------------|
| Back Height     | 17.75"       |
| Between Arms    | 20.5"        |
| Overall Width   | 23"          |
| Seat Height     | 24.5"- 32.5" |
| Arm Height      | 32.5"- 40"   |
| Shipping Weight | 36.5lbs.     |
| Carton Size     | 31"x23"x22"  |