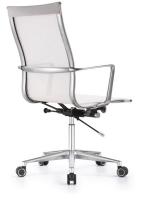

## Joan Stool

## **Features**

- Mesh seating surface
- Waterfall seat design
- Rated for 300 lbs.
- Pneumatic height adjustment
- Dual wheel 60-mm carpet casters with polished chrome insert
- Ultra-high polished aluminum arms and base
- Understructure is bright polished aluminum
- Oversized base
- Arm detail wraps around the back

| Seat Depth      | 16"          |
|-----------------|--------------|
| Back Height     | 17.75"       |
| Between Arms    | 20.5"        |
| Overall Width   | 23"          |
| Seat Height     | 24.5"- 32.5" |
| Arm Height      | 32.5"- 40"   |
| Shipping Weight | 36.5lbs.     |
| Carton Size     | 31"x23"x22"  |