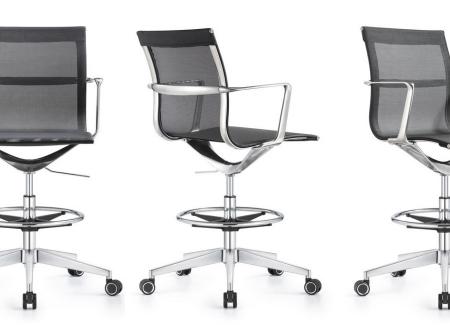

## Joan Stool

## **Features**

- Mesh seating surface
- Waterfall seat design
- Rated for 300 lbs.
- Pneumatic height adjustment
- Dual wheel 60-mm carpet casters with polished chrome insert
- Ultra-high polished aluminum arms and base
- Understructure is bright polished aluminum
- Oversized base
- Arm detail wraps around the back

| Seat Depth      | 16"          |
|-----------------|--------------|
| Back Height     | 17.75"       |
| Between Arms    | 20.5"        |
| Overall Width   | 23"          |
| Seat Height     | 24.5"- 32.5" |
| Arm Height      | 32.5"- 40"   |
| Shipping Weight | 36.5lbs.     |
| Carton Size     | 31"x23"x22"  |