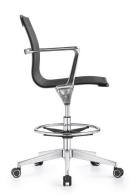

## Joan Stool

## **Features**

- Mesh seating surface
- Waterfall seat design
- Rated for 300 lbs.
- Pneumatic height adjustment
- Dual wheel 60-mm carpet casters with polished chrome insert
- Ultra-high polished aluminum arms and base
- Understructure is bright polished aluminum
- Oversized base
- Arm detail wraps around the back

| Seat Depth      | 16"          |
|-----------------|--------------|
| Back Height     | 17.75"       |
| Between Arms    | 20.5"        |
| Overall Width   | 23"          |
| Seat Height     | 24.5"- 32.5" |
| Arm Height      | 32.5"- 40"   |
| Shipping Weight | 36.5lbs.     |
| Carton Size     | 31"x23"x22"  |