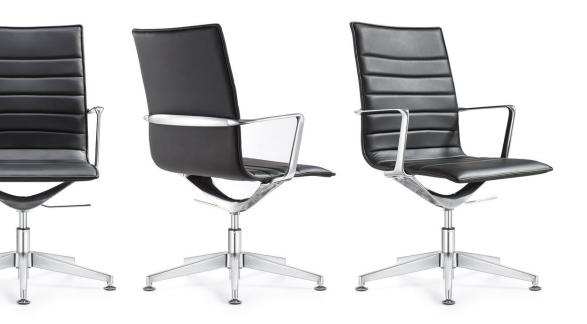

## Joe Side Chair

## **Features**

- Nappa seating surface
- Rated for 300 lbs.
- Glides
- Pneumatic height adjustment
- Polished aluminum frame and 5-star base
- Understructure is bright polished aluminum
- Interior structure of 11-ply plywood