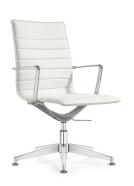

## Joe Side Chair

## **Features**

- Nappa seating surface
- Rated for 300 lbs.
- Glides
- Pneumatic height adjustment
- Polished aluminum frame and 5-star base
- Understructure is bright polished aluminum
- Interior structure of 11-ply plywood

| Seat Depth      | 17.5"       |
|-----------------|-------------|
| Back Height     | 20.5"       |
| Between Arms    | 20.5"       |
| Overall Width   | 23.5"       |
| Seat Height     | 17.5"- 21"  |
| Arm Height      | 25"- 28.5"  |
| Shipping Weight | 36.5lbs.    |
| Carton Size     | 32"x24"x23" |